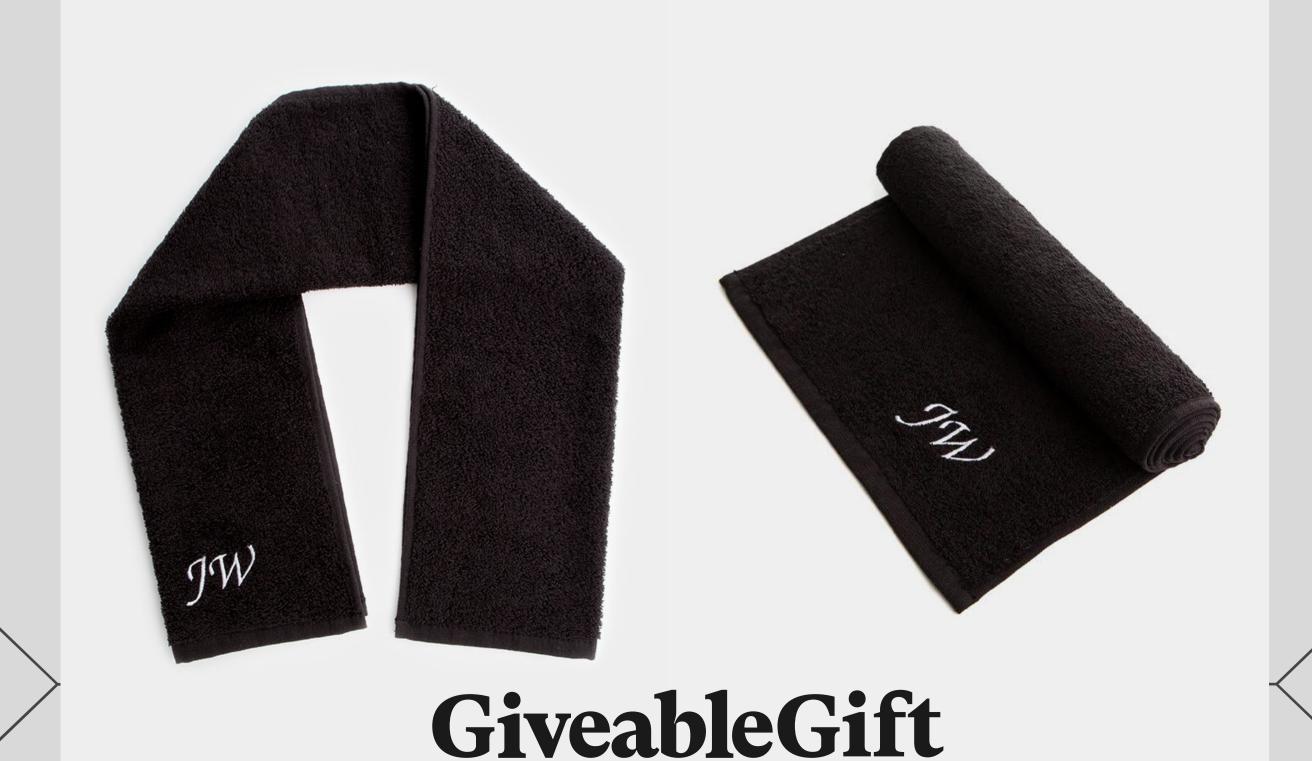

## Personalised Gym Towels

GiveableGift

Our personalised gym towel is perfect for sports players and fitness fanatics., with a lightweight design and super soft feel. They are fast-drying, ultra-absorbent, and available in four colors; black, navy, pink and white. Perfectly sized for that sweaty workout, these 30cm x 100cm gym towels are a luxurious 500gsm and a must for any gym kit.