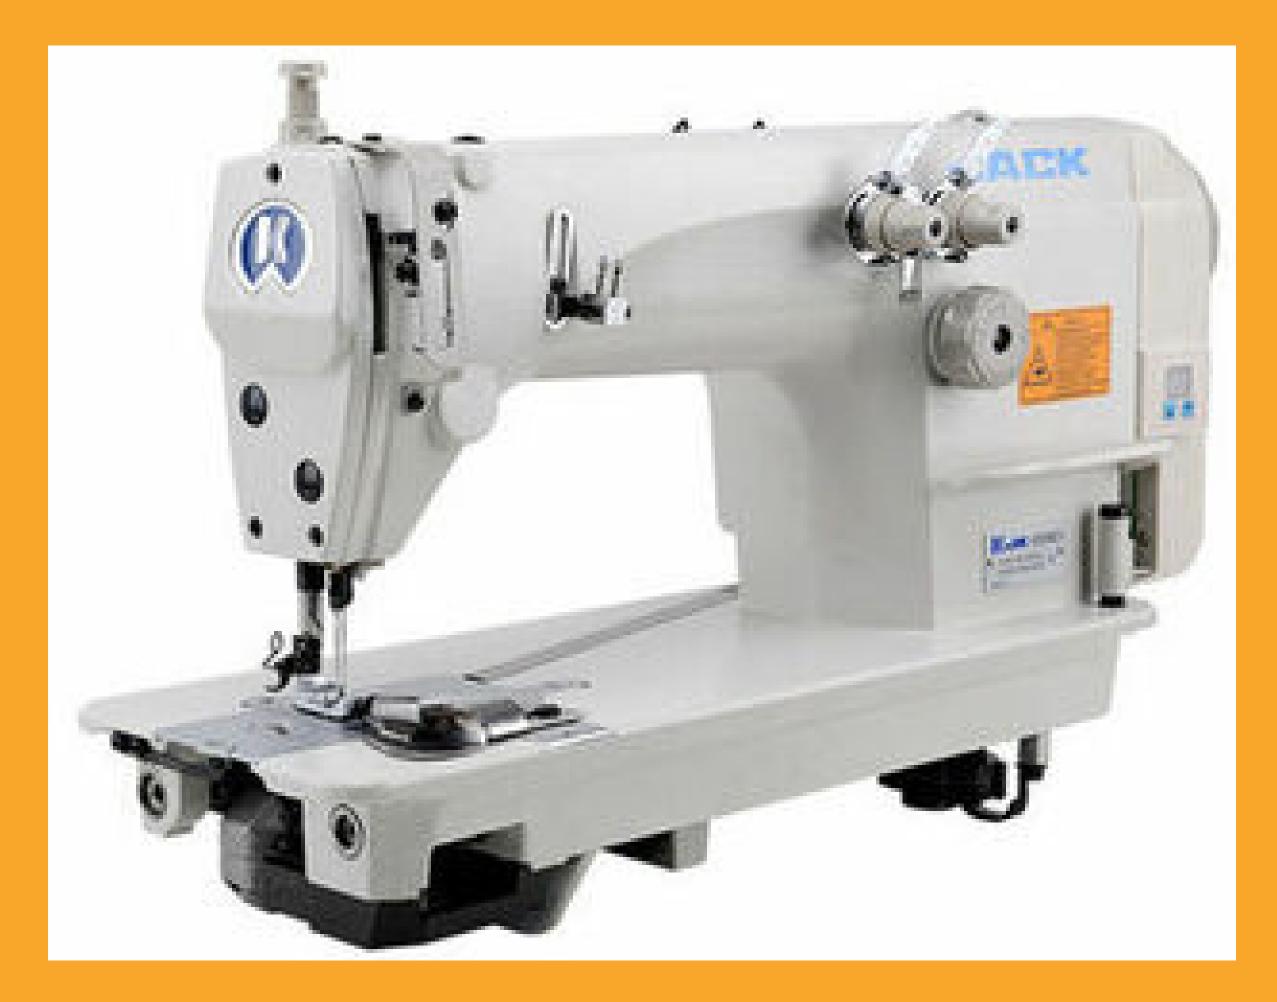

## Chain stitch embroidery machine | Infinity Sewing Limited

Infinity Sewing Limited offers the best chain stitch embroidery machine. All machines in this series have received design upgrades in recent years, which have improved their performance as well as a new heavy-duty table and stand, as well as a new machine head. Upgrades have been made. Thanks to the updated control panel, speed can now be adjusted much more easily.