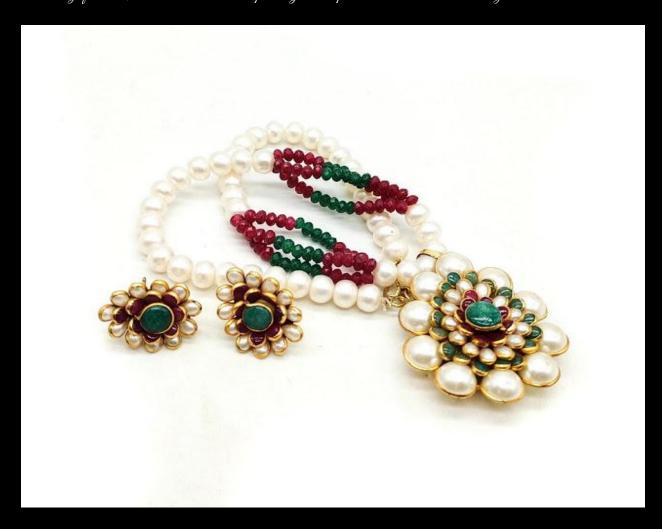

## Types of Bracelets

- 1. Interlocked chain bracelets
- 2. Charm bracelets
- 3. Bangla bracelets
- 4. Cuff bracelets

You must facus on the latest bracelets which are trending and accordingly you can buy and wear the jewellery. Fallowing the market trends let you wear new fashion ornaments that enhance your beauty beyond the limit.

- 1. Bangles and cuff bracelets
- 2. Tennis bracelets
- 3. Charm bracelets
- 4. Gemstone and pearl bracelets

Source: - Olick Here