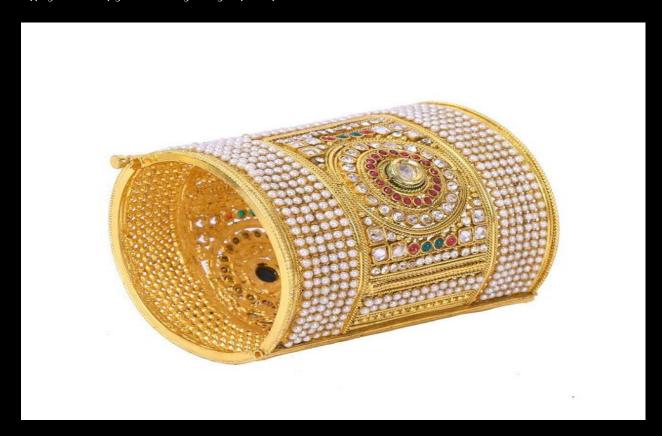

## Types of Bracelets

- 1. Interlocked chain bracelets
- 2. Charm bracelets
- 3. Bangla bracelets
- 4. Cuff bracelets

You must facus on the latest bracelets which are trending and accordingly you can buy and wear the jewellery. Fallowing the market trends let you wear new fashion ornaments that enhance your beauty beyond the limit.

- 1. Bangles and cuff bracelets
- 2. Tennis bracelets
- 3. Charm bracelets
- 4. Gemstone and pearl bracelets

Source: - Olick Here