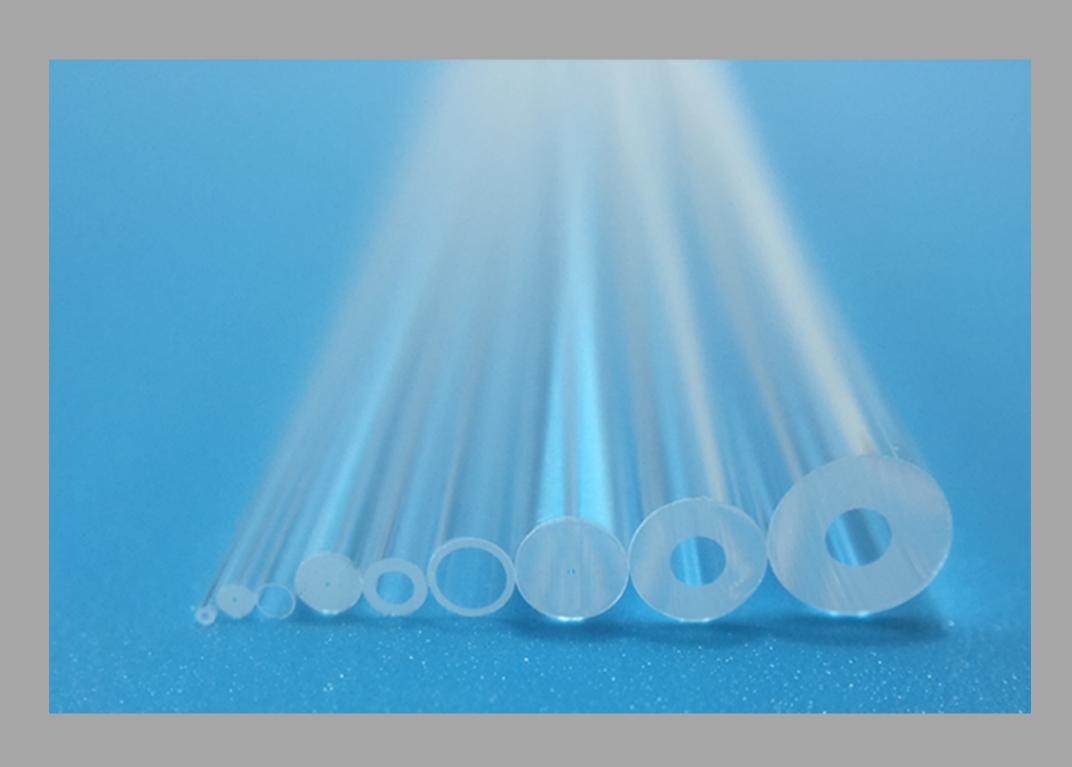

## Quartz Capillary Tube | Machined Quartz

Having a funnel-shaped end at one end and a closed-end at the other, this capillary can be easily defined by its diameter. Quartz capillary tubes from Machined Quartz are of the highest quality. We offer capillary tubes of every shape, size, and material.